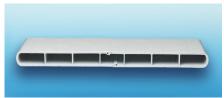

### Handrails

| Model No.  | Description            | Shipping Wt. | L   | W   | Н  |
|------------|------------------------|--------------|-----|-----|----|
| 71-209-550 | Handrail for 8' Board  | 44 lbs.      | 64" | 36" | 6" |
| 71-209-551 | Handrail for 10' Board | 46 lbs.      | 36" | 78" | 6" |
| 71-209-552 | Handrail for 12' Board | 48 lbs.      | 36" | 88" | 6" |