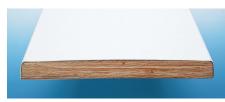

# Steel Meter Stand

- Made of strong steel, powder coated for increased corrosion resistance.
- 8', 10' or 12' lengths find the right size for your diving pool!
- Stand comes in white, with your choice of board color.
- Stainless steel hardware for added corrosion resistance.
- Board has a matching, non-slip sanded tread for maximum safety.
- Stand comes in 1/2, 3/4, or 1 meter heights.\*
- \* 1 M heights require handrails order separately