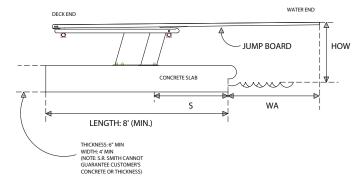

# Steel Meter Stand

- Made of strong steel, powder coated for increased corrosion resistance.
- 8', 10' or 12' lengths find the right size for your diving pool!
- Stand comes in white, with your choice of board color.
- Stainless steel hardware for added corrosion resistance.
- Board has a matching, non-slip sanded tread for maximum safety.
- Stand comes in 1/2, 3/4, or 1 meter heights.\*
- \* 1 M heights require handrails order separately

#### Steel Meter Stands\*

|   | Model No.  | Board Size | Stand           | Shipping Wt. | L   | W   | Н   |
|---|------------|------------|-----------------|--------------|-----|-----|-----|
|   | 70-209-501 | 8'         | 1/2 Meter Stand | 118 lbs.     | 45" | 18" | 14" |
|   | 70-209-502 | 10'        | 1/2 Meter Stand | 137 lbs.     | 58" | 18" | 14" |
|   | 70-209-510 | 10'        | 3/4 Meter Stand | 173 lbs.     | 58" | 23" | 18" |
|   | 70-209-512 | 12'        | 3/4 Meter Stand | 197 lbs.     | 67" | 23" | 18" |
|   | 70-209-520 | 10'        | 1 Meter Stand   | 203 lbs.     | 57" | 31" | 18" |
| Ī | 70-209-522 | 12'        | 1 Meter Stand   | 225 lbs.     | 67" | 31" | 18" |
|   |            |            |                 | 200 .50.     | 0.  | 0.  |     |