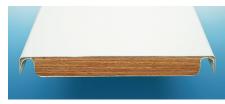

# Steel Meter Stand

- Made of strong steel, powder coated for increased corrosion resistance.
- 8', 10' or 12' lengths find the right size for your diving pool!
- Stand comes in white, with your choice of board color.
- Stainless steel hardware for added corrosion resistance.
- Board has a matching, non-slip sanded tread for maximum safety.
- Stand comes in 1/2, 3/4, or 1 meter heights.\*
- \* 1 M heights require handrails order separately