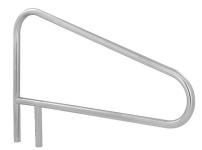

## DMS-103

- Tubing: 1.90" OD
- Wall Thickness: .049", .065"
- Type: 304, 316L\* stainless steel
- Bends: All 6" Radius
- DMS-103A available in SealedSteel
- Anchors and escutcheons sold separately

| Model #  | Description                 | Shipping Wt.      | L   | W   | Н  |
|----------|-----------------------------|-------------------|-----|-----|----|
| DMS-103A | 54" Center Grab Rail, .049" | 14 lbs. — 18 lbs. | 59" | 39" | 2" |
| DMS-103B | 54" Center Grab Rail, .065" | 14 lbs. — 18 lbs. | 59" | 39" | 2" |