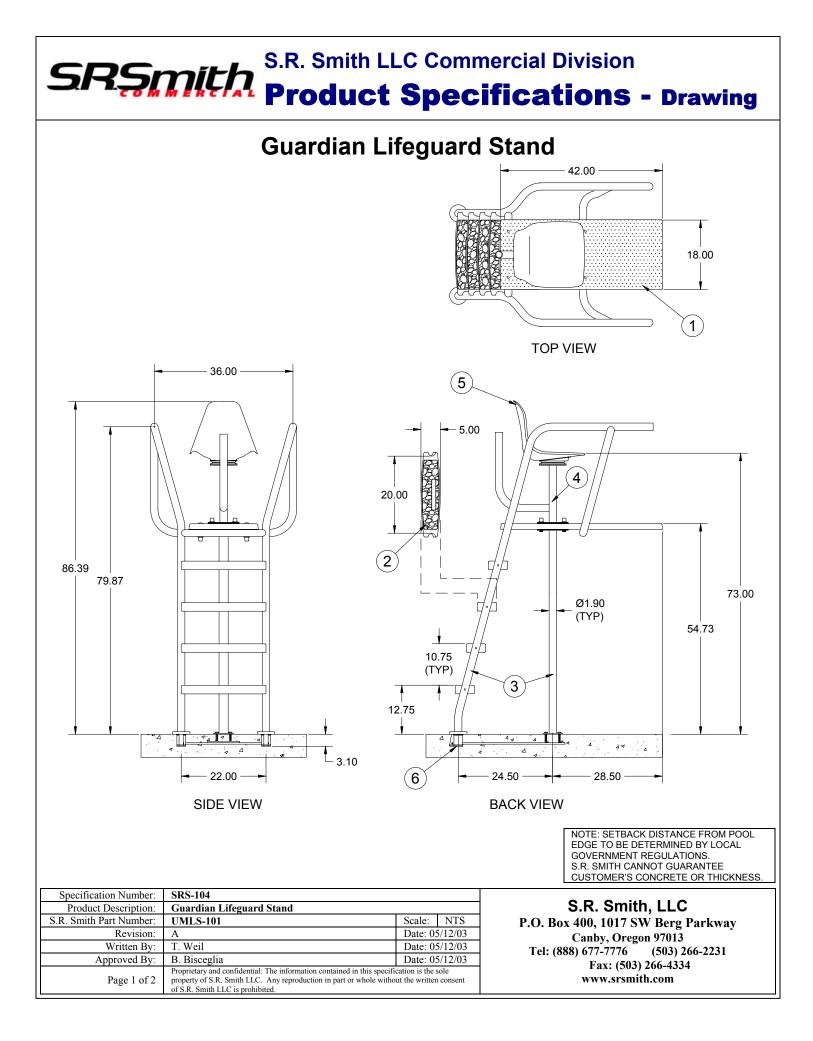

## **Specifications:**

1

2

3

**Footboard:** The observation platform (footboard) of the Guardian Lifeguard Stand measures 1-5/8" x 18 x 42 (41.4mm x 457.2 x 1067) and is a solid laminated fir core covered with fiberglass-reinforced acrylic. The top surface is a non-skid sanded tread.

**Steps:** The four (4) steps are constructed of black molded plastic and are set in the ladder at a 15° angle to facilitate mounting of the stand. They are a nominal 5" x 20 (127mm x 508) and come with all necessary stainless steel hardware.

**Frame:** The frame is constructed of type 304 polished stainless steel. The support column is made of 1.90" O.D x .109" wall (48.3mm x 2.77), while all other frame components are made of .065" (1.65mm) wall thickness. All bends are a nominal 6" (152.4mm) radius. Three (3) legs are mounted into the deck with the use of a jig.

**Swivel Stand w/ Umbrella Holder:** The base column of the swivel stand assembly is constructed of 1.90" O.D. x .065 wall (48.25mm x 1.65) type 304 stainless steel. At the lower end of the column is affixed a .25" (6.4mm) stainless steel plate which serves as a mounting flange. This flange is attached in tandem with the observation platform (footboard) to the platform supports. A 1.90" O.D. x .065 wall (48.25mm x 1.65) type 304 stainless steel tube is bent and affixed to the rear of the seat base column and serves as an umbrella holder.

**Seat w/ Swivel:** A special swivel mechanism is attached to the upper end of the swivel stand base column to allow for a 360° rotation of the contoured, low-side fiberglass seat.

**Anchor Assembly** (p/n S2823-17, see spec sheet for SRS-910): The Guardian Anchor Assembly consists of four (4) stainless steel bolts as the front anchor, and two (2) anchor sockets at the rear. The anchor sockets are made of cast bronze and secure fixtures with a wedge assembly. The front and rear anchors are affixed with no. 3 rebar, forming a jig. A 1/4-20 brass grounding screw is included. Two (2) round escutcheon plates are included. The plates are stamped of 0.23" (58mm) polished, stainless steel and are 4.5" (114mm) in diameter.