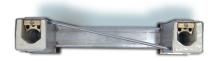

### Components:

- 27-108 RockSolid Dual Post Anchor
- 8-624B Footboard (24"x32")

# **Tread Colors**

Custom colors also available for additional charge Due to printing technology actual color may differ

RockSolid Dual Post Anchor

<sup>\*\*</sup>Height from deck edge to top front edge of the platform