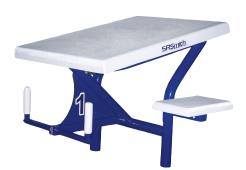

# Legacy II Side Mount Starting Platforms

The Legacy II Side Mount is an ideal solution for narrow bulkheads or pools with limited deck space.

- Footboard has a sanded tread for safety
- The 1.90", 304 stainless steel tubing is powder coated for added corrosion resistance
- Choose from 4 different backstroke handle designs
- Use with the new dual post RockSolid Anchor that reduces platform rocking, allowing swimmers to have more consistent starts
- Meets FINA, NCAA, NFSHSA, USMS, USAS and competition pool rules and regulations

### Components:

- 27-108 RockSolid Dual Post Anchor
- 8-624B Footboard (24"x32")

## **Heights & Setbacks**

| Product              | Setback    | Height       | Footboard  |
|----------------------|------------|--------------|------------|
|                      | Range      | Off Deck     | Dimensions |
| Legacy II Side Mount | 16" to 26" | 17" to 29.5" | 24" x 32"  |