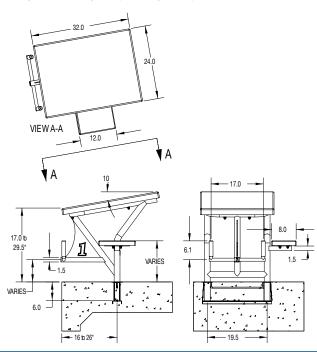

## **Heights & Setbacks**

| Product              | Setback    | Height       | Footboard  |
|----------------------|------------|--------------|------------|
|                      | Range      | Off Deck     | Dimensions |
| Legacy II Side Mount | 16" to 26" | 17" to 29.5" | 24" x 32"  |

<sup>\*</sup>Setback is to center of the anchor

SILVER GRAY

ROYAL BLUE

# **Tread Colors**

Custom colors also available for additional charge Due to printing technology actual color may differ

RockSolid Dual Post Anchor

<sup>\*\*</sup>Height from deck edge to top front edge of the platform