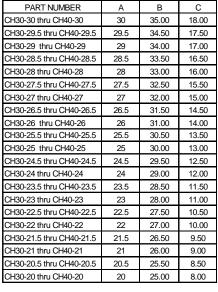

#### **Application:**

Depending upon installation design and local codes, this model is suitable for use on competitive pools. The deck to water level dimension indicates which platform is to be used as well as the setback from the pool wall. Setbacks from the pool wall start at 30"(762mm) and continue up to 40"(1016mm) in 2"(50.8mm) increments.