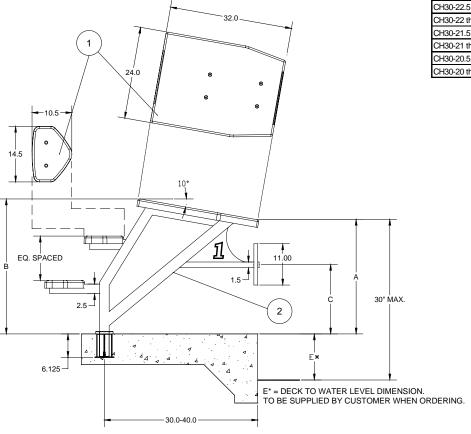

#### **General Notes:**

The **QuikBlox RecordQuest Long Reach Starting Platforms** are designed for use on competitive pools. The weldment is stainless steel and is powder coated for corrosion resistance. The anchor has a replaceable sleeve and is designed to prevent "rocking". This platform can be ordered to fit almost any deck and water height variable. RecordQuest starting blocks are available with built-in strobe lights in both the front and rear of the platform.

#### **Application:**

Depending upon installation design and local codes, this model is suitable for use on competitive pools. The deck to water level dimension indicates which platform is to be used as well as the setback from the pool wall. Setbacks from the pool wall start at 30"(762mm) and continue up to 40"(1016mm) in 2"(50.8mm) increments.

### **Specifications:**

- Step and Platform: Both the step and platform are constructed of a gel-coat outer surface and a non-slip, sanded tread over a solid laminated board, reinforced with fiberglass. The platform is mounted at a 10° angle. The overall dimensions of the step are 2"(50.8mm) thick x 10.5" x 14.5" (266.70mm x 368.30mm) and the platform overall dimensions are 2"(50.8mm) thick x 24" x 32" (609.60mm x 812.8mm).
- Platform Frame: The RecordQuest platform frame is constructed of 2.5 in² (63.5mm²) x .120" (3.05mm) wall, stainless steel tubing. The backstroke bar is attached to 1.5 in² (38.10mm²) x .065" wall (1.65mm) stainless steel tubing with a cap welded to the end. A backstroke bar constructed of 1.00" O.D. x .065 wall (25.40mm x 1.65mm) stainless steel tubing is also capped with stainless steel. The gusset is made from .125" (3.18mm) stainless steel and the footboard plate is made of .188" (4.77mm) stainless steel. The entire frame assembly is powder coated for added corrosion resistance. Lane numbers are applied to both sides and to the front and rear of the platform.
- Strobe Light: An optional built-in low voltage strobe is located in the front edge of the platform, allowing swimmers to react to sight as well as to sound. An optional rear strobe allows backup timers to focus on their lane rather than on the starter. Banana plug outlets are accessed at the rear of the platform frame for customer supplied cables.
- **Escutcheon:** This square escutcheon plate is stamped from .063" (1.60mm) 304 series stainless steel. The dimensions measure a nominal 5.0" x 5.0" x 1.0" (127mm x 127mm x 25.4mm). The Escutcheon is powder coated to match the platform frame.
- Anchor: (p/n 27-107, see spec sheet for SRS-920) This single post anchor assembly is specially designed to prevent rocking and the liner can be replaced when worn. The assembly consists of a housing constructed of 4.00 in² (101.60mm²) x .120" (3.05mm) wall stainless steel tubing welded onto a 4.5 in² (114.30mm²) flange. The anchor is threaded and comes with a 1/4-20 UNC stainless steel grounding screw. The insert is made of urethane to facilitate removal of the platform. A stainless steel cap is provided to mount flush on the deck when the platform is removed.