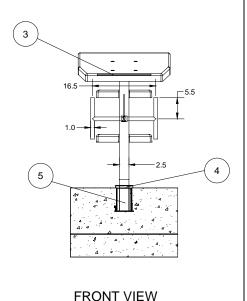

### **Specifications:**

- Step and Platform: Both the step and platform are constructed of a gel-coat outer surface and a non-slip, sanded tread over a solid laminated board, reinforced with fiberglass. The platform is mounted at a 10° angle. The overall dimensions of the step are 2"(50.8mm) thick x 10.5" x 14.5" (266.70mm x 368.30mm) and the platform overall dimensions are 2"(50.8mm) thick x 24" x 32" (609.60mm x 812.8mm).
- Platform Frame: The RecordQuest platform frame is constructed of 2.5 in² (63.5mm²) x .120" (3.05mm) wall, stainless steel tubing. The backstroke bar is attached to 1.5 in² (38.10mm²) x .065" wall (1.65mm) stainless steel tubing with a cap welded to the end. A backstroke bar constructed of 1.00" O.D. x .065 wall (25.40mm x 1.65mm) stainless steel tubing is also capped with stainless steel. The gusset is made from .125" (3.18mm) stainless steel and the footboard plate is made of .188" (4.77mm) stainless steel. The entire frame assembly is powder coated for added corrosion resistance. Lane numbers are applied to both sides and to the front and rear of the platform.
- Strobe Light: An optional built-in low voltage strobe is located in the front edge of the platform, allowing swimmers to react to sight as well as to sound. An optional rear strobe allows backup timers to focus on their lane rather than on the starter. Banana plug outlets are accessed at the rear of the platform frame for customer supplied cables.
- **Escutcheon:** This square escutcheon plate is stamped from .063" (1.60mm) 304 series stainless steel. The dimensions measure a nominal 5.0" x 5.0" x 1.0" (127mm x 127mm x 25.4mm). The Escutcheon is powder coated to match the platform frame.
- Anchor: (p/n 27-107, see spec sheet for SRS-920) This single post anchor assembly is specially designed to prevent rocking and the liner can be replaced when worn. The assembly consists of a housing constructed of 4.00 in² (101.60mm²) x .120" (3.05mm) wall stainless steel tubing welded onto a 4.5 in² (114.30mm²) flange. The anchor is threaded and comes with a 1/4-20 UNC stainless steel grounding screw. The insert is made of urethane to facilitate removal of the platform. A stainless steel cap is provided to mount flush on the deck when the platform is removed.