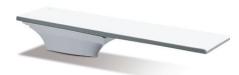

## Flyte-Deck II Stand

The Flyte-Deck stand's sleek appearance and strong construction make it one of our best selling models.

- Made of durable, scratch resistant acrylic reinforced with fiberglass.
- 6', 8' or 10' lengths find the right size for your diving pool!
- Available in a variety of colors to match your poolscape and backyard décor!
- Stainless steel hardware for added corrosion resistance.
- Board has a matching, non-slip sanded tread for maximum safety.

Board, tread + stand are matching in color