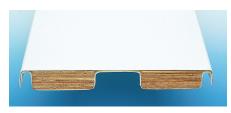

## Flyte-Deck II Stand

The Flyte-Deck stand's sleek appearance and strong construction make it one of our best selling models.

- Made of durable, scratch resistant acrylic reinforced with fiberglass.
- 6', 8' or 10' lengths find the right size for your diving pool!
- Available in a variety of colors to match your poolscape and backyard décor!
- Stainless steel hardware for added corrosion resistance.
- Board has a matching, non-slip sanded tread for maximum safety.

Board, tread + stand are matching in color