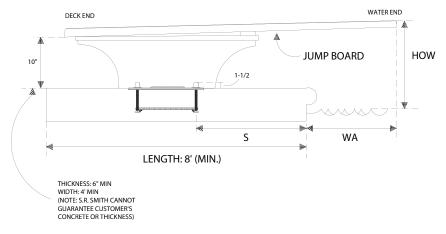

## Flyte-Deck II Stand

The Flyte-Deck stand's sleek appearance and strong construction make it one of our best selling models.

- Made of durable, scratch resistant acrylic reinforced with fiberglass.
- 6', 8' or 10' lengths find the right size for your diving pool!
- Available in a variety of colors to match your poolscape and backyard décor!
- Stainless steel hardware for added corrosion resistance.
- Board has a matching, non-slip sanded tread for maximum safety.

Board + Stand Colors

Actual product colors may vary.

All installations must comply with all applicable local and national codes and installation must be completed in accordance with S.R.Smith installation instructions.