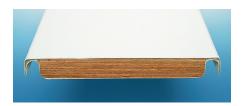

## Flyte-Deck II Stand

The Flyte-Deck stand's sleek appearance and strong construction make it one of our best selling models.

- Made of durable, scratch resistant acrylic reinforced with fiberglass.
- 6', 8' or 10' lengths find the right size for your diving pool!
- Available in a variety of colors to match your poolscape and backyard décor!
- Stainless steel hardware for added corrosion resistance.
- Board has a matching, non-slip sanded tread for maximum safety.

Board, tread + stand are matching in color