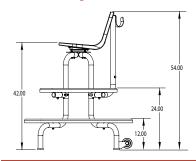

|             |
| 8-609                                           | Replacement seat                    |                   |            |            |             |
| 1-LGC-1001A                                     | Footboard, Swivel, Hardware for 30" |                   |            |            |             |
| 1-LGC-1002A Footboard, Swivel, Hardware for 42" |                                     |                   |            |            |             |
|                                                 |                                     |                   |            |            |             |

Footboard Color

Radiant White

Tread Color



Custom colors available

NOTE: Rescue tube not included.

## 30" O-Series Lifeguard Chair





## 42" O-Series Lifeguard Chair