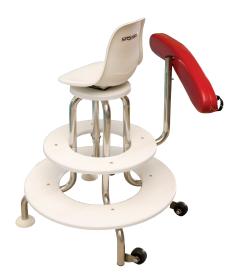

## O-Series - LGC 1001/1002

The circular design of the O-Series is a fresh take on the traditional lifeguard chair!

- Portable, lightweight and easy to move for the flexibility to move your lifeguard stations as needed
- Available in 30" or 42" seat heights
- Unique circular design offers 360° access for a fast break at any angle
- Seat swivels 360° for uninhibited, active scanning of the entire facility
- Durable acrylic footboards feature a non-slip sanded tread in a variety of colors to match your facility
- Stainless steel base for added corrosion resistance

Footboard Color

Radiant White

Tread Color

Custom colors available

NOTE: Rescue tube not included.