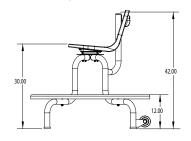

|            |            |             |
| 8-609                                           | Replacement seat                    |                   |            |            |             |
| 1-LGC-1001A                                     | Footboard, Swivel, Hardware for 30" |                   |            |            |             |
| 1-LGC-1002A Footboard, Swivel, Hardware for 42" |                                     |                   |            |            |             |
|                                                 |                                     |                   |            |            |             |

Footboard Color

Radiant White

Tread Color



Custom colors available

NOTE: Rescue tube not included.

## 30" O-Series Lifeguard Chair





## 42" O-Series Lifeguard Chair