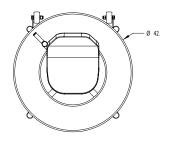

42" O-Series Lifeguard Chair

| Item No.                                        | Description                         | Shipping Wt.      | L          | W          | Н           |
|-------------------------------------------------|-------------------------------------|-------------------|------------|------------|-------------|
| COMPLETE                                        |                                     |                   |            |            |             |
| LGC-1001                                        | 30" O-Series                        | (2 boxes) 71 lbs. | 49"<br>26" | 50"<br>20" | 56"<br>11'  |
| LGC-1002                                        | 42" O-Series                        | (2 boxes) 99 lbs. | 45"<br>26" | 45"<br>20" | 8.5"<br>11' |
| COMPONENTS                                      |                                     |                   |            |            |             |
| 8-708                                           | 42" (lower) Footboard               |                   |            |            |             |
| 8-709                                           | 30" (upper) Footboard               |                   |            |            |             |
| 8-609                                           | Replacement seat                    |                   |            |            |             |
| 1-LGC-1001A                                     | Footboard, Swivel, Hardware for 30" |                   |            |            |             |
| 1-LGC-1002A Footboard, Swivel, Hardware for 42" |                                     |                   |            |            |             |
|                                                 |                                     |                   |            |            |             |