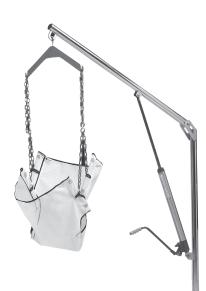

## Handy Lift (Not ADA-Compliant)

This manual hydraulic lift is for residential use only and does not meet ADA guidelines.

- 400 lb/181 kg lifting capacity
- Easily removable from deck anchor
- Manual operation by someone other than the user
- High quality 304 stainless steel construction

## Parts & Accessories

- 60-801 Actuator
- 27-101 Anchor Assembly
- 8-611 Sling Assembly

- 9-300 Chain Assembly
- 69-209-103 Hardware Kit