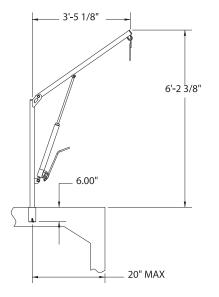

## Handy-Lift Access Lift Data

| Mast       | 1.90" x .145"                                     |
|------------|---------------------------------------------------|
| Boom       | 1.90" x .145"                                     |
| Anchor     | 2 <sup>1</sup> /2" SCH 40 Pipe with grounding lug |
| Hanger Bar | <sup>3</sup> /16" Plate                           |
| Sling      | Heavy-duty mesh                                   |
|            |                                                   |