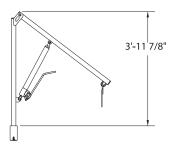

## Handy-Lift Access Lift Data

| Mast       | 1.90" x .145"                                     |
|------------|---------------------------------------------------|
| Boom       | 1.90" x .145"                                     |
| Anchor     | 2 <sup>1</sup> /2" SCH 40 Pipe with grounding lug |
| Hanger Bar | <sup>3</sup> /16" Plate                           |
| Sling      | Heavy-duty mesh                                   |
|            |                                                   |