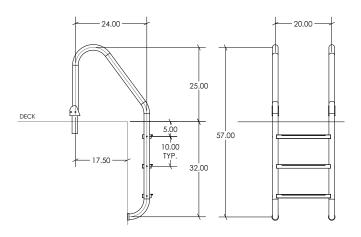

| Econoline Shipping Wt. | Elite   | Shipping Wt. | Description   | L   | W   | Н  |
|------------------------|---------|--------------|---------------|-----|-----|----|
| SLF-24E-3B 24 lbs.     | SLF-24S | -3B 25 lbs.  | 3-step ladder | 61" | 29" | 2" |

\*Marine Grade, add –MG to part number when ordering. REQUIRED for Salt Pools.

Note: Frames extend 61/2" from the pool wall. Frame is secured to pool deck with two anchor sockets on 20" centers (elite), or 19" centers (econoline). Lower end of frame is bent to meet pool wall and fitted with two white rubber bumpers.