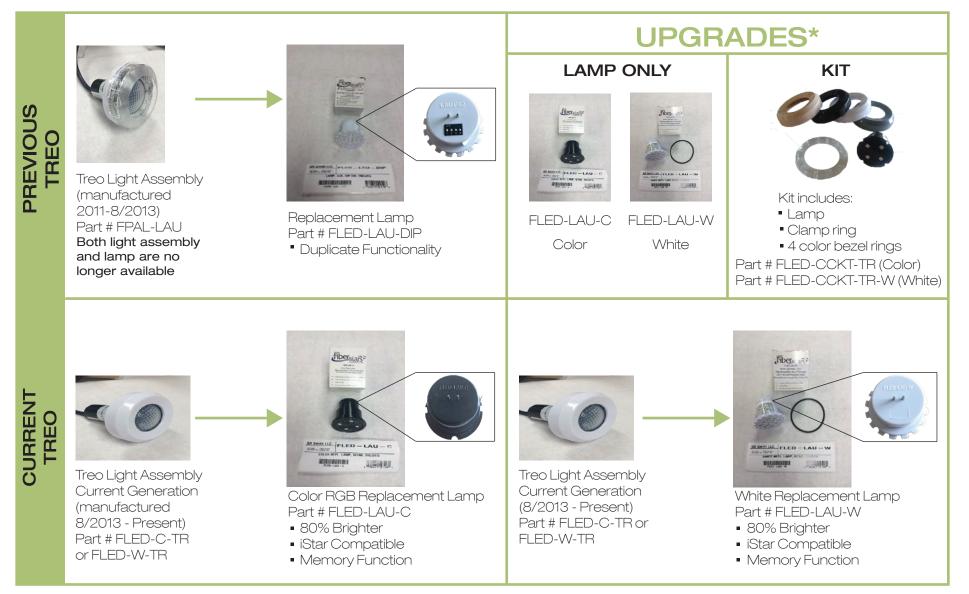

## **Treo Lamp Replacement Guide**

\*Upgrade kits are available to bring previous generation Treo light assemblies up to the current generation. If you have the previous generation lamps (FLED-LAU-DIP), and desire to upgrade to the current generation, you must change **ALL** the lamps to the current generation (FLED-LAU-C/W) for proper synching and consistent brightness.

**IMPORTANT:** DO NOT MIX AND MATCH PREVIOUS AND CURRENT GENERATION LAMPS. **Questions?** Contact our Customer Service Team to answer questions about product identification and to learn more about upgrade kits (800) 824-4387 or e-mail sales@srsmith.com